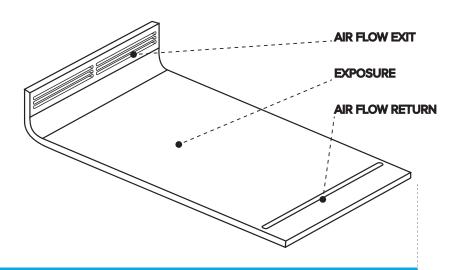

## 3 IN 1 SYSTEM TO ENHANCE YOUR PRODUCTS

BETTER PRODUCT EXPOSURE

EXCELLENT LIGHTING EFFECTS

NO GRILL IN THE EXPOSURE AREA

SINGLE TRAY

**EASY CLEANING** 

**ANTIBACTERIAL** 

**GUARANTEED COOLING STABILITY** 

## WITH AESTHETISM, QUALITY COOLING AND ERGONOMICS GUARANTEE.

- The 3 in 1 system provides a plain exposure area without having any visual impact disruption in terms of presentation
- The use of PORCELANOSA SOLID SURFACE (70% mineral rock 30% resin) provides stable cooling combining both direct and ventilated refrigeration
- The material is light, nonporous, stain and water resistant, which also pushes back any inlaid molding and bacteria. This leads to a comfortable maintenance, which allows you to easily lift the tray and makes the cleaning a much simpler process. All stains can be effortlessly removed with a Scotch-Brite sponge ©