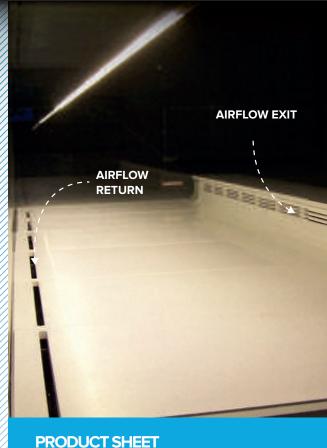

## 3 IN 1 SYSTEM TO ENHANCE YOUR PRODUCTS

BETTER PRODUCT EXPOSURE

EXCELLENT LIGHTING EFFECTS

NO GRILL IN THE EXPOSURE AREA

SINGLE TRAY

**EASY CLEANING** 

**ANTIBACTERIAL** 

**GUARANTEED COOLING STABILITY** 

## WITH AESTHETISM, QUALITY COOLING AND ERGONOMICS GUARANTEE.

- The 3 in 1 system provides a plain exposure area without having any visual impact disruption in terms of presentation
- The use of PORCELANOSA SOLID SURFACE (70% mineral rock 30% resin) provides stable cooling combining both direct and ventilated refrigeration
- The material is light, nonporous, stain and water resistant, which also pushes back any inlaid molding and bacteria. This leads to a comfortable maintenance, which allows you to easily lift the tray and makes the cleaning a much simpler process. All stains can be effortlessly removed with a Scotch-Brite sponge ©